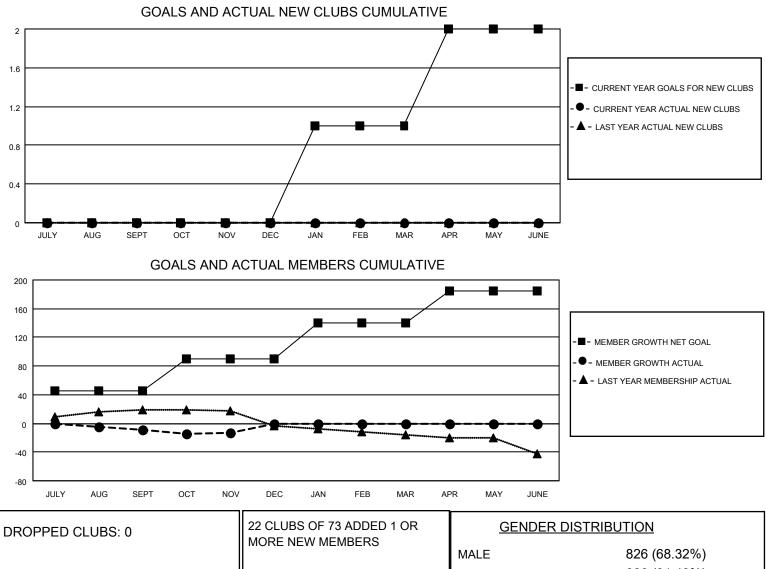

## LOCATION AUSTRALIA

District 201V14

Results as of: 11/30/2022

| Clubs                 |               |           |               | Members               |                          |                         |                                                    |
|-----------------------|---------------|-----------|---------------|-----------------------|--------------------------|-------------------------|----------------------------------------------------|
| RESULTS FOR 2022-2023 |               |           |               | RESULTS FOR 2022-2023 |                          |                         |                                                    |
| QUARTER               | NEW CLUB GOAL | NEW CLUBS | DROPPED CLUBS | QUARTER               | /IBER GROWTH NET<br>GOAL | MEMBER GROWTH<br>ACTUAL | DROPPED<br>MEMBERS ACTUAL<br>(including transfers) |
| JULY/AUG/SEPT         | 0             | 0         | 0             | JULY/AUG/SEPT         | 45                       | 28                      | 34                                                 |
| OCT/NOV/DEC           | 0             | 0         | 0             | OCT/NOV/DEC           | 45                       | 21                      | 23                                                 |
| JAN/FEB/MAR           | 1             | 0         | 0             | JAN/FEB/MAR           | 50                       | 0                       | 0                                                  |
| APR/MAY/JUNE          | 1             | 0         | 0             | APR/MAY/JUNE          | 45                       | 0                       | 0                                                  |

| DROPPED MEMBERS |    |                           | MALE<br>FEMALE<br>NON BINARY<br>PREFER NOT TO ANSWER | 826 (68.32%)<br>380 (31.43%)<br>1 (0.08%)<br>2 (0.17%) |
|-----------------|----|---------------------------|------------------------------------------------------|--------------------------------------------------------|
| DECEASED        | 2  |                           |                                                      | = (0/0)                                                |
| CLUB CANCELLED  | 0  | CLICK HERE FOR CUMULATIVE | TOTAL FAMILY UNIT MEMBERS                            | 143                                                    |
| OTHER           | 55 | MEMBERSHIP DATA           |                                                      |                                                        |
| TOTAL           | 57 |                           | FAMILY MEMBERS PAYING HAL                            | F DUES 72                                              |
|                 |    |                           |                                                      |                                                        |